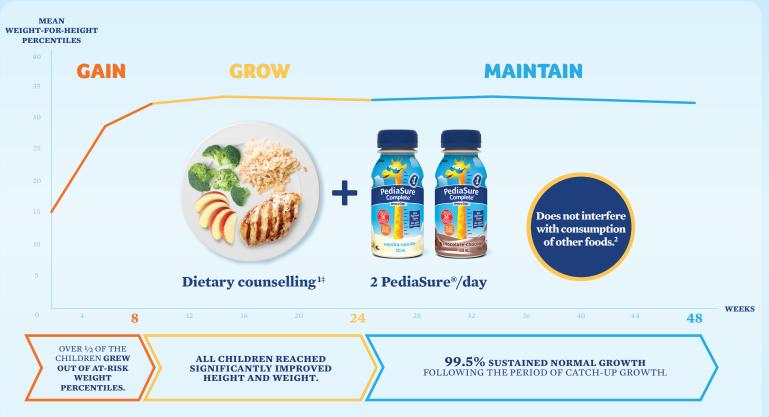

## **CLINICALLY PROVEN TO HELP KIDS GROW**<sup>†</sup>

Clinically shown to help children aged 3-4 years grow out of at-risk weight percentiles in 8 weeks with 2 servings/day in conjunction with dietary counselling.14

## **COMPLETE, BALANCED NUTRITION® WITH A TASTE KIDS LOVE**

- † The Canadian formulation differs slightly from the PediaSure® used in the study Three sessions of dietary counselling administered at baseline, weeks 4 and 8, promoting healthy food choices and family foods at mealtimes.
  Compared to the original PediaSure Complete\* formulation.

1. Huynh DTT et al. J Hum Nutr Diet 2015;28(6):623-35. 2. Huynh DTT et al. J Nutr Sci 2016;5:e20

© Abbott Laboratories Co. PES/449A08 - October 2022 - 01709

Also available with 33% less sugar<sup>5</sup>